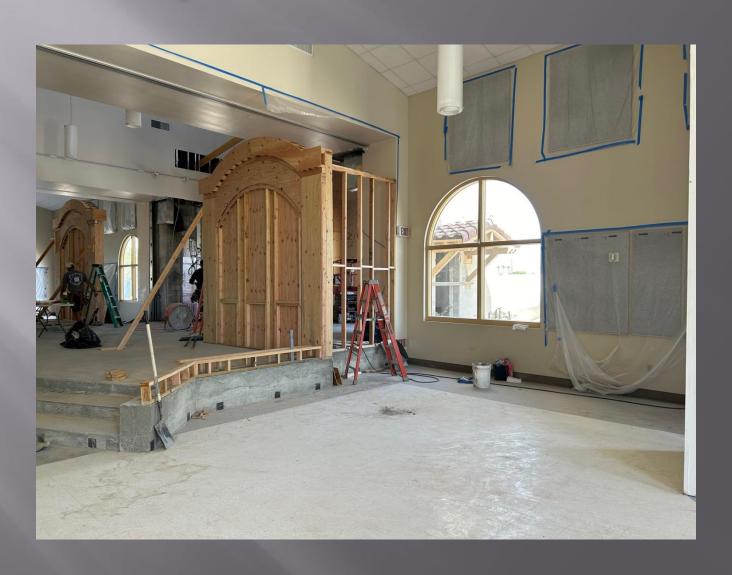

#### Minor Retablos Walls

Retablo: a frame or shelf enclosing decorated panels or revered objects above and behind an altar

#### Eucharistic Chapel Wall

The Holy Eucharist will be accessible from the Sanctuary, the Sacristy, and the Eucharistic Chapel with the new Tabernacle.