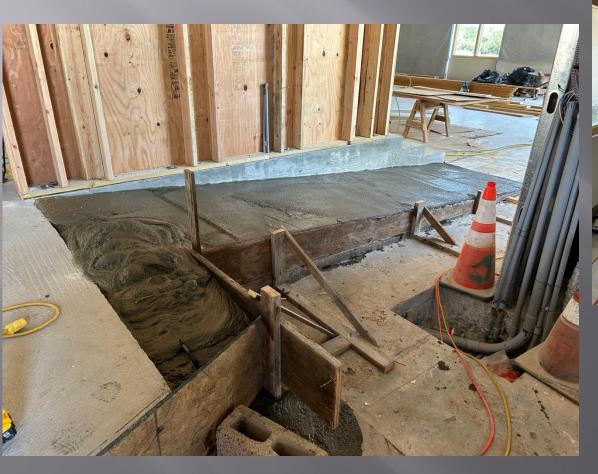

eating the Sanctuary Floor

The form boards are holding the 30 cubic yards of concrete as it sets.

It will be 7 days of curing before they start to work with it and 28 days until it is fully cured.



# The start of the Pony wall that separates the Choir area from the Sanctuary

The Choir will have its own space and there will be a new storage area for equipment.



### The Ambo platform

The Ambo will be place on the second step and will appear taller.

The microphone wires and the electrical wires will come up through one of the legs, making it much safer than taping them to the floor.



#### Outside Ramp to the Sacristy

Workers pumping concrete for the ramp to allow wheelchairs to enter the Sacristy.



#### Inside Ramp

This new ramp will allow wheelchairs to access the Sanctuary.





#### Minor Retablos Walls

Retablo: a frame or shelf enclosing decorated panels or revered objects above and behind an altar



#### Eucharistic Chapel Wall





The Holy Eucharist will be accessible from the Sanctuary, the Sacristy, and the Eucharistic Chapel with the new Tabernacle.

#### The Gospel Wall and Choir Area



Choir Storage Area

Storage shelving will be placed in the room for all Choir equipment.





#### Holy Oils Ambries Wall

Ambry: A small recess in the wall of a church

Lights from the bottom of each inset will light-up the three Ambries and the Holy Oils.



#### The Gospel Wall