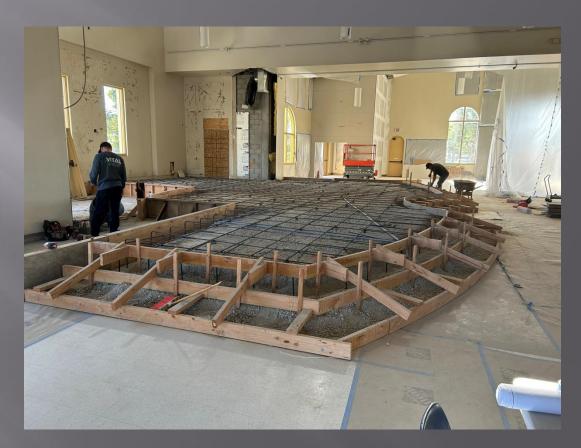

#### Form Work

The steel reinforcement bars are drilled and epoxied into the existing slab.

The concrete will be poured over a base of stone and crushed rocks.

All electrical and microphone conduit are carefully placed in specific locations of the Ambo and the Alter.

## Creating the Sanctuary Floor

The form boards are holding the 30 cubic yards of concrete as it sets.

It will be 7 days of curing before they start to work with it and 28 days until it is fully cured.