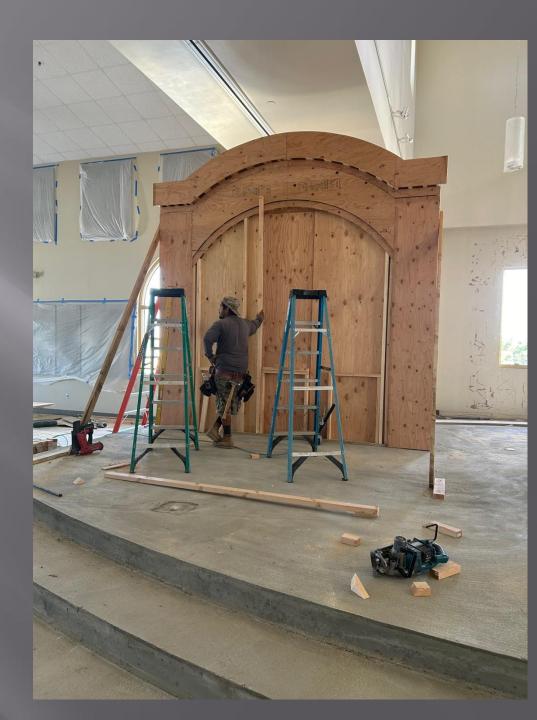

#### Holy Oils Ambries Wall

Ambry: A small recess in the wall of a church

Lights from the bottom of each inset will light-up the three Ambries and the Holy Oils.