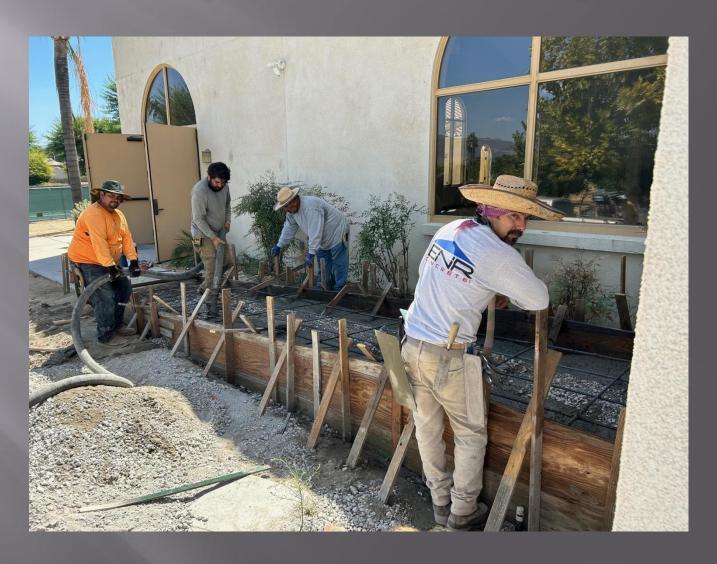

#### Outside Ramp to the Sacristy

Workers pumping concrete for the ramp to allow wheelchairs to enter the Sacristy.