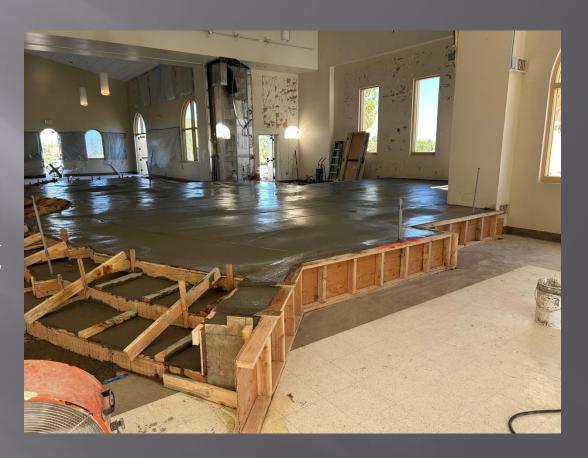

## Creating the Sanctuary Floor

The form boards are holding the 30 cubic yards of concrete as it sets.

It will be 7 days of curing before they start to work with it and 28 days until it is fully cured.