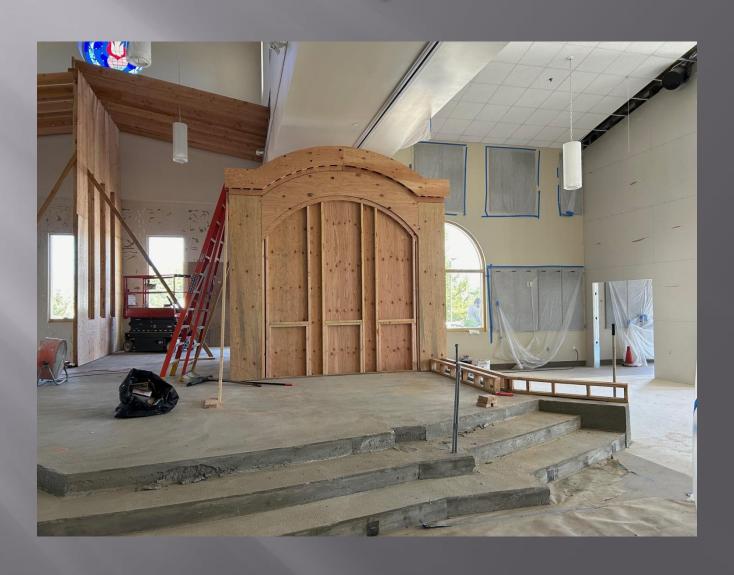

#### Holy Oils Ambries Wall

Ambry: A small recess in the wall of a church

Lights from the bottom of each inset will light-up the three Ambries and the Holy Oils.