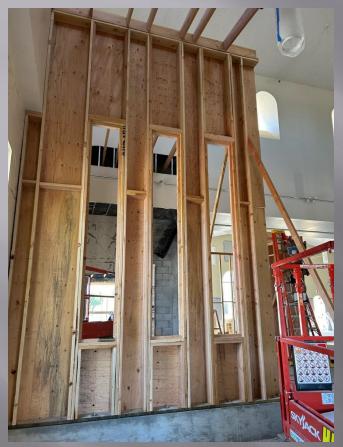

# The start of the Pony wall that separates the Choir area from the Sanctuary

The Choir will have its own space and there will be a new storage area for equipment.

#### The Gospel Wall and Choir Area

Choir Storage Area

Storage shelving will be placed in the room for all Choir equipment.