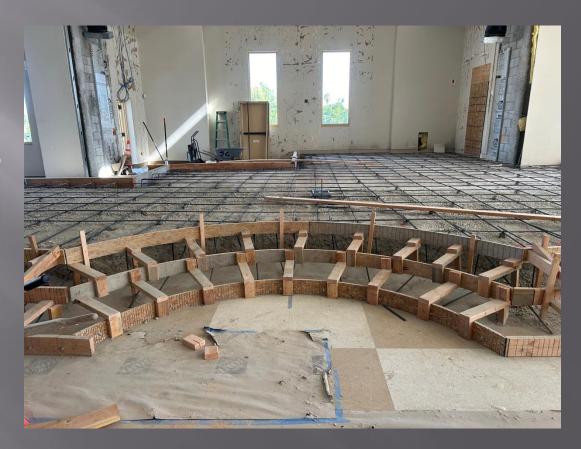

# Forming the Central steps

The curved steps need to have precisely measured bender boards.