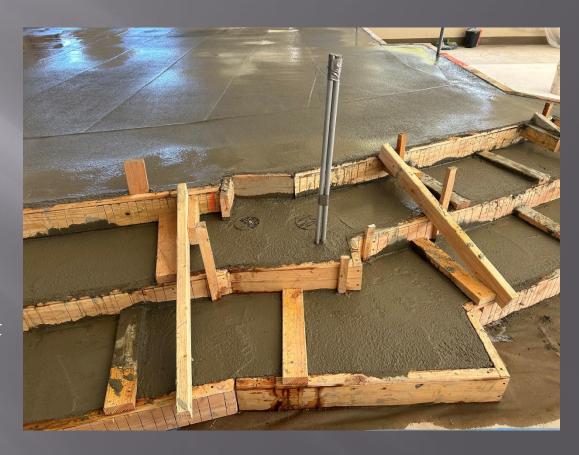

# Forming the Central steps

The curved steps need to have precisely measured bender boards.

## Creating the Sanctuary Floor

The form boards are holding the 30 cubic yards of concrete as it sets.

It will be 7 days of curing before they start to work with it and 28 days until it is fully cured.

### The Ambo platform

The Ambo will be place on the second step and will appear taller.

The microphone wires and the electrical wires will come up through one of the legs, making it much safer than taping them to the floor.