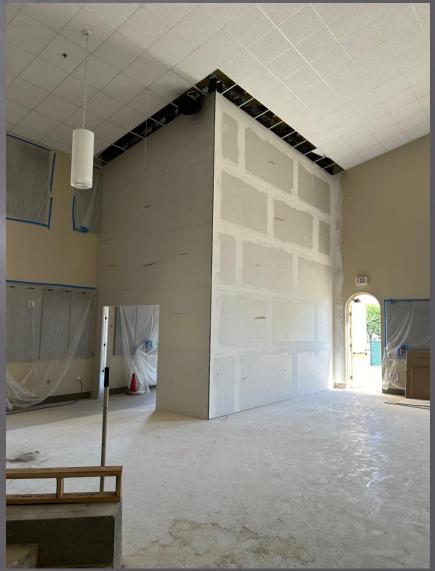

#### Eucharistic Chapel Wall

The Holy Eucharist will be accessible from the Sanctuary, the Sacristy, and the Eucharistic Chapel with the new Tabernacle.