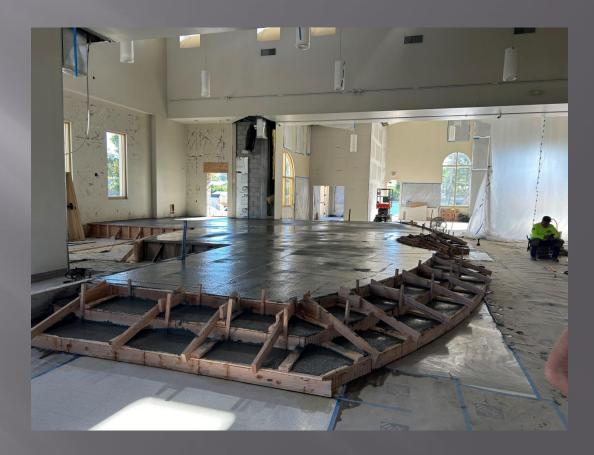

## Creating the Sanctuary Floor

The form boards are holding the 30 cubic yards of concrete as it sets.

It will be 7 days of curing before they start to work with it and 28 days until it is fully cured.