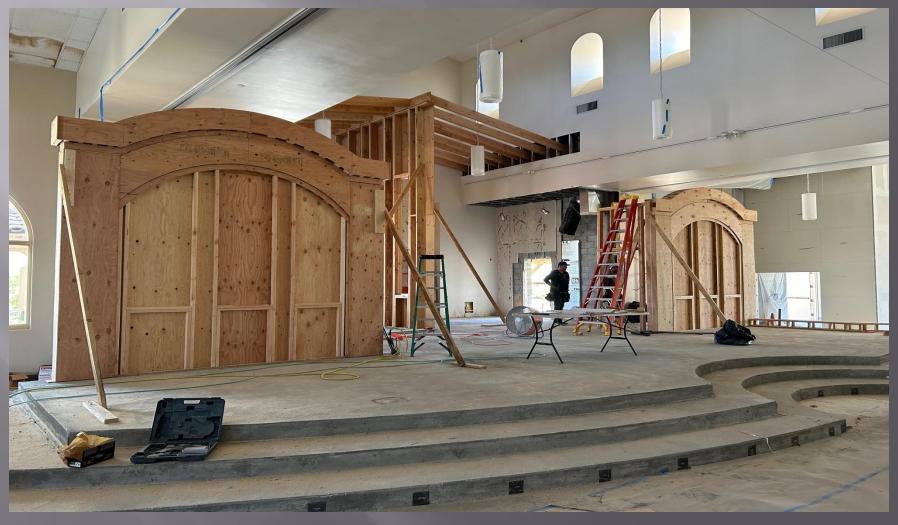

#### Minor Retablos Walls

Retablo: a frame or shelf enclosing decorated panels or revered objects above and behind an altar

#### Eucharistic Chapel Wall

The Holy Eucharist will be accessible from the Sanctuary, the Sacristy, and the Eucharistic Chapel with the new Tabernacle.

#### The Gospel Wall and Choir Area

Choir Storage Area

Storage shelving will be placed in the room for all Choir equipment.