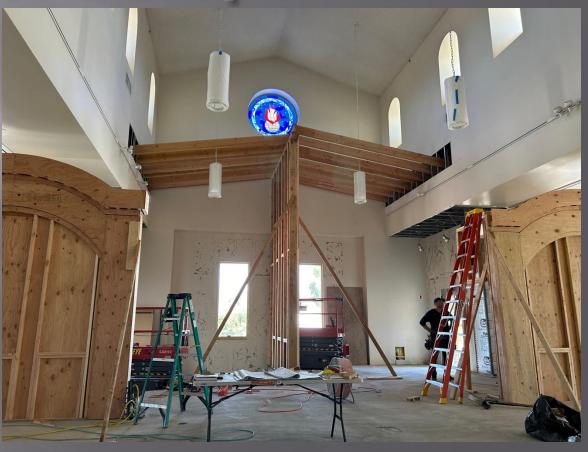

# The start of the Pony wall that separates the Choir area from the Sanctuary

The Choir will have its own space and there will be a new storage area for equipment.

#### Eucharistic Chapel Wall

The Holy Eucharist will be accessible from the Sanctuary, the Sacristy, and the Eucharistic Chapel with the new Tabernacle.