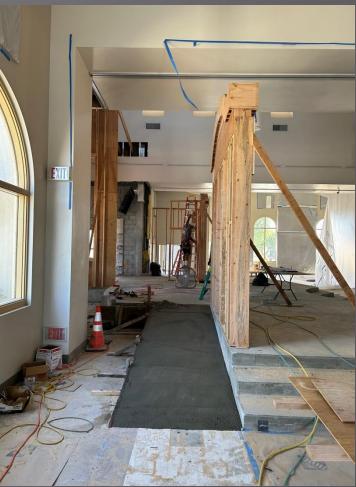

# The start of the Pony wall that separates the Choir area from the Sanctuary

The Choir will have its own space and there will be a new storage area for equipment.

#### The Gospel Wall and Choir Area

Choir Storage Area

Storage shelving will be placed in the room for all Choir equipment.