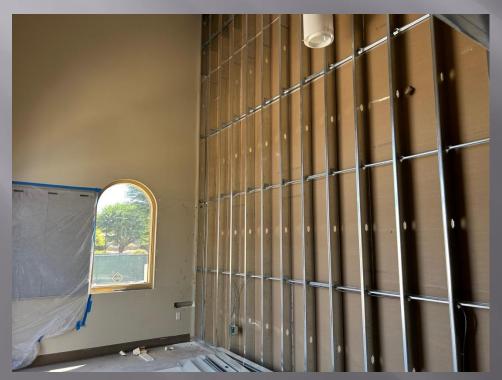

#### Eucharistic Chapel Wall

The Holy Eucharist will be accessible from the Sanctuary, the Sacristy, and the Eucharistic Chapel with the new Tabernacle.